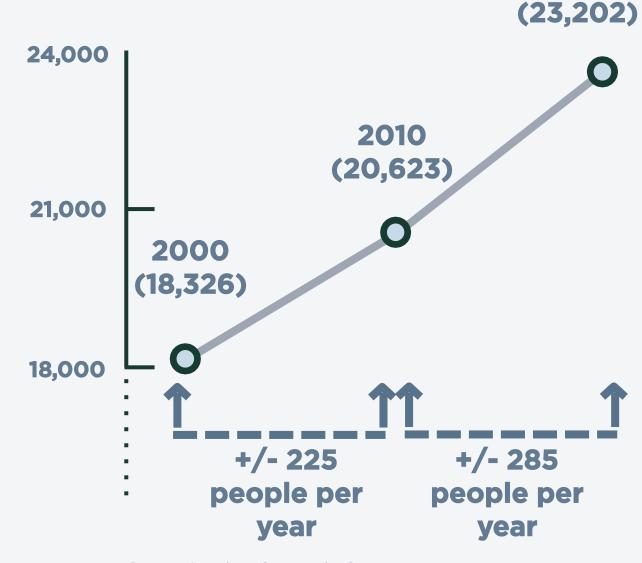

# Current Population 23,202 (26% increase since 2000)

Moderate population growth in the last 20 years

2020

Source: American Community Survey

#### A deeper dive into Population

- Past city building permit data was used to validate/estimate growth projections.
- From 2010 to 2020, approximately 80 new households per year were permitted, equating to 200 potential residents each year (2.44 person per household)