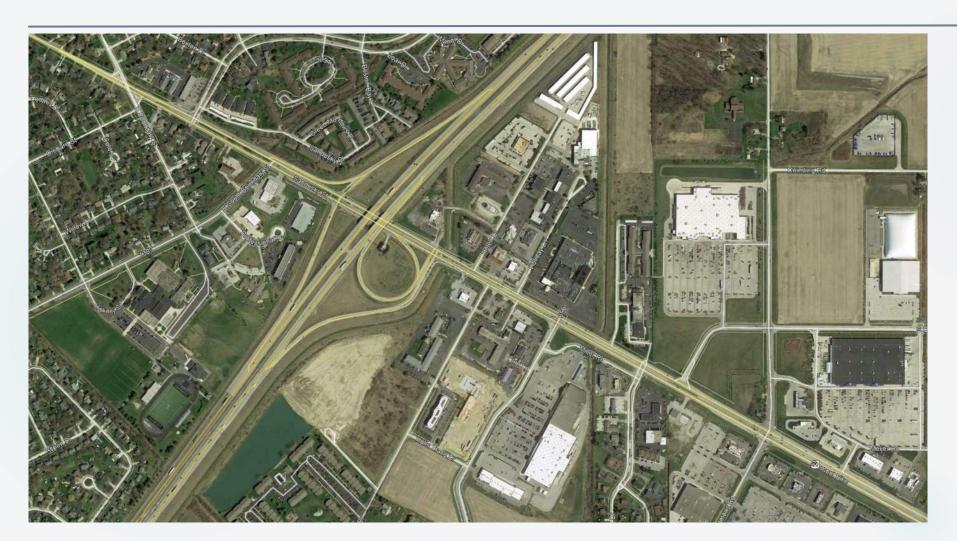

#### Focus Area - State Route 20/Carronade Area

#### Focus Area - State Route 20/Carronade Area

PERRYSBURG TOMORROW