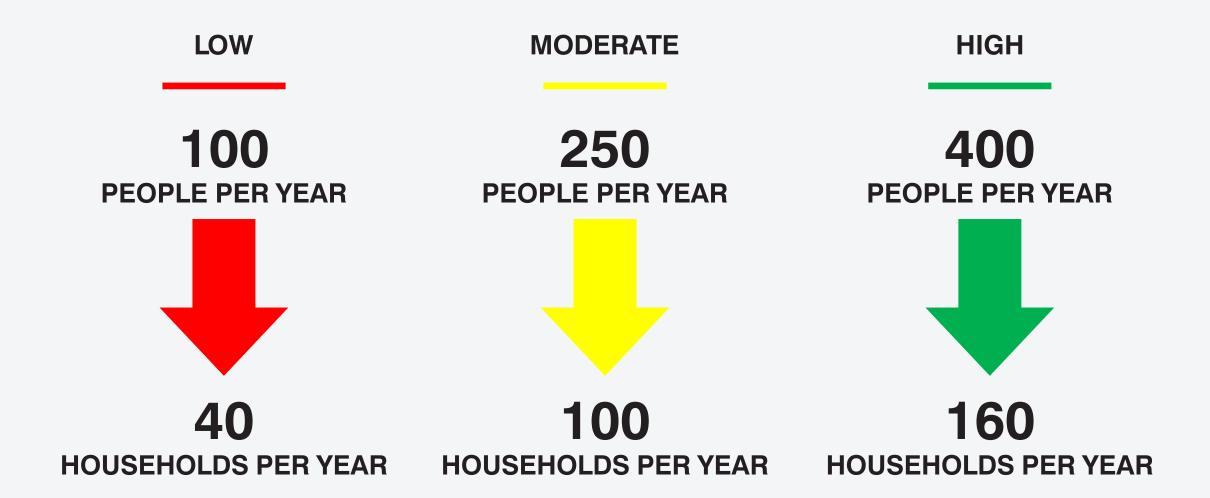

\*Current approximate growth rate\*

Low Growth Scenario (+/- 100 people per year)

By 2030:

1,000 ADDITIONAL PEOPLE BY 2030

400

**NEW HOUSEHOLDS BY 2030** 

By 2040:

2,000

**ADDITIONAL PEOPLE BY 2040** 

800

**NEW HOUSEHOLDS BY 2040** 

Moderate Growth Scenario (+/- 250 people per year)

By 2030:

2,500 ADDITIONAL PEOPLE BY 2030

1025

**NEW HOUSEHOLDS BY 2030** 

By 2040:

5,000

**ADDITIONAL PEOPLE BY 2040** 

2050

**NEW HOUSEHOLDS BY 2040** 

High Growth Scenario (+/- 400 per year)

By 2030:

4,000 ADDITIONAL PEOPLE BY 2030

1,600 NEW HOUSEHOLDS BY 2030 By 2040:

8,000 ADDITIONAL PEOPLE BY 2040

3,200
NEW HOUSEHOLDS BY 2040