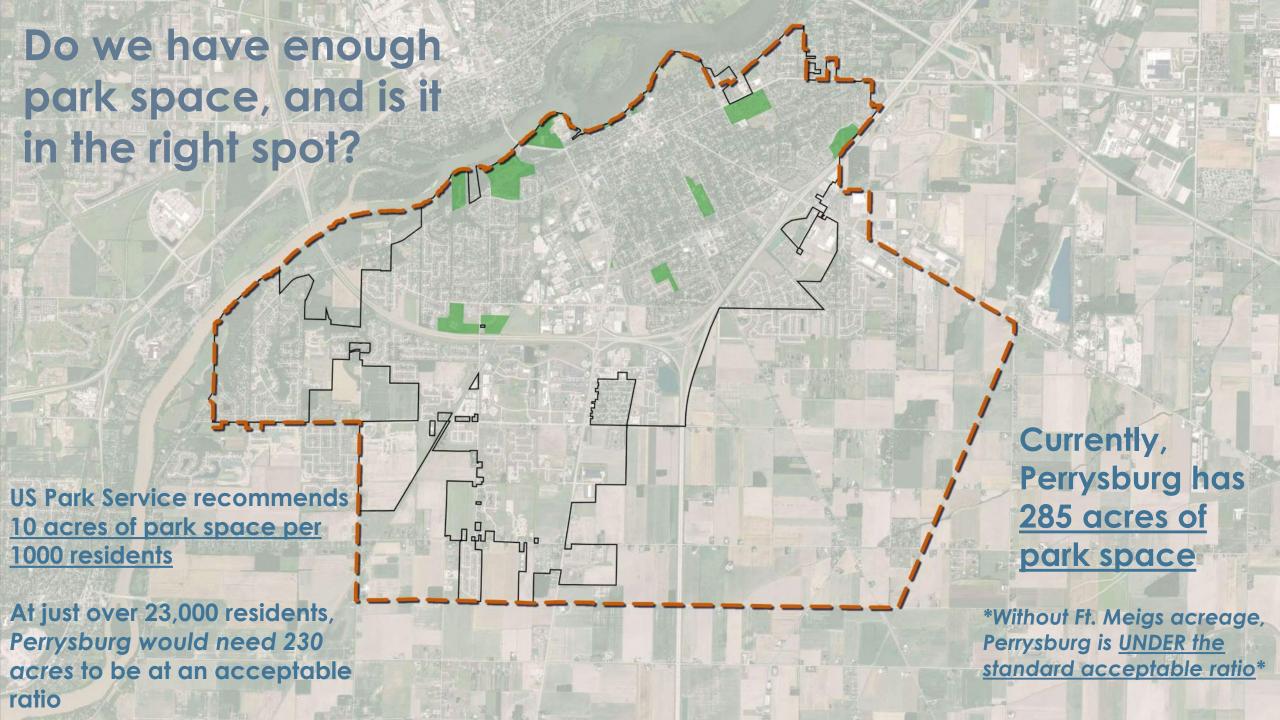

ady planning for their retirement



Boomburbs ,364 households 14.7%

of Households

- Young professionals with families that have opted to trade up to the newest housing in the suburbs
- Well-educated professionals with a running start on prosperity



10.2% of Households

- **Small household size**, mostly renter occupied, and typically live in multiunit structures
- **Fiscally responsible** and keep a close eye on their finances PERRYSBURG



## Infrastructure



#### Infrastructure Capacity

- Design of the water treatment plant is currently at 70-75% capacity
- Question becomes... what is the currently flow/capacity of the main trunk lines from various areas within the community?
- More investigation is needed to understand how different areas CAN or NEED to be served







# Parks





### Bike and Ped



#### **Growth Scenarios**

#### Considering future growth scenarios...







WHAT POPULATION SIZE DO WE EXPECT BY 2040?

WHERE DO WE WANT TO GROW?

HOW DO WE WANT TO GROW?



# Current Population 23,202 (26% increase since 2000)

Moderate population growth in the last 20 years



2020

Source: American Community Survey

#### A deeper dive into Population

- Past city building permit data was used to validate/estimate growth projections.
- From 2010 to 2020, approximately 80 new households per year were permitted, equating to 200 potential residents each year (2.44 person per household)

| average value    | \$217,182.88<br>\$58,422,194.53 |            |          |                                   |                         |           |              |