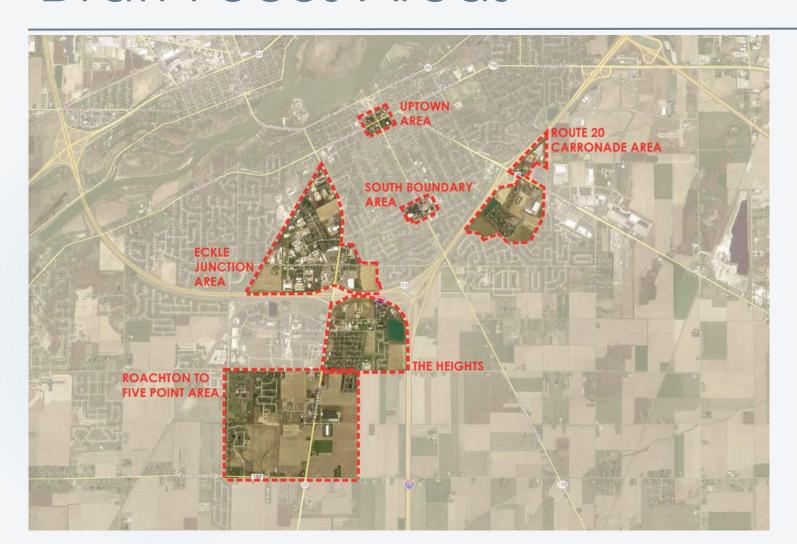

#### Draft Focus Areas

#### Focus Area - Uptown Area

#### Focus Area - South Boundary Area

#### Focus Area - State Route 20/Carronade Area

#### Focus Area - Eckle Junction Area

#### Focus Area - The Heights

#### Focus Area - Roachton to Five Point Area