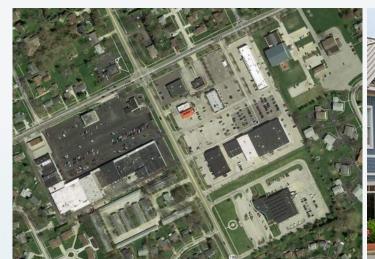

ng units).

### Potential vs. Projection

Full build-out of developable, residentially zoned land would accommodate up to 7,596 residents (3,114 housing units).

#### By 2040:

High Growth Scenario (+/- 400 per year)

8,000
ADDITIONAL PEOPLE BY 2040

3,200
NEW HOUSEHOLDS BY 2040

Moderate Growth Scenario (+/- 250 per year)

5,000 ADDITIONAL PEOPLE BY 2040

2050 NEW HOUSEHOLDS BY 2040

## Group Conversation:

What are your reactions to development protentional vs. population projections?

## Group Conversation:

WHERE do we want to grow?

8c

**HOW** do we want to grow?



#### Draft Focus Areas







#### Focus Area - Uptown Area







#### Focus Area — Uptown Area

















PERRYSBURG TOMORROW



#### Focus Area - South Boundary Area







#### Focus Area - South Boundary Area

















#### Focus Area - State Route 20/Carronade Area







#### Focus Area - State Route 20/Carronade Area













PERRYSBURG TOMORROW



#### Focus Area - Eckle Junction Area







#### Focus Area - Eckle Junction Area

















PERRYSBURG TOMORROW



#### Focus Area - The Heights







#### Focus Area - The Heights















PERRYSBURG TOMORROW



#### Focus Area - Roachton to Five Point Area







#### Focus Area - Roachton to Five Point Area















PERRYSBURG TOMORROW

## Group Conversation:

Reactions to potential focus areas and what the character could be?

#### Review Draft Community Survey



# **Next Steps**



#### Coming up...

- Small Group Meetings
  - We'll conduct an idea generation and mapping exercise with the stakeholders to initia