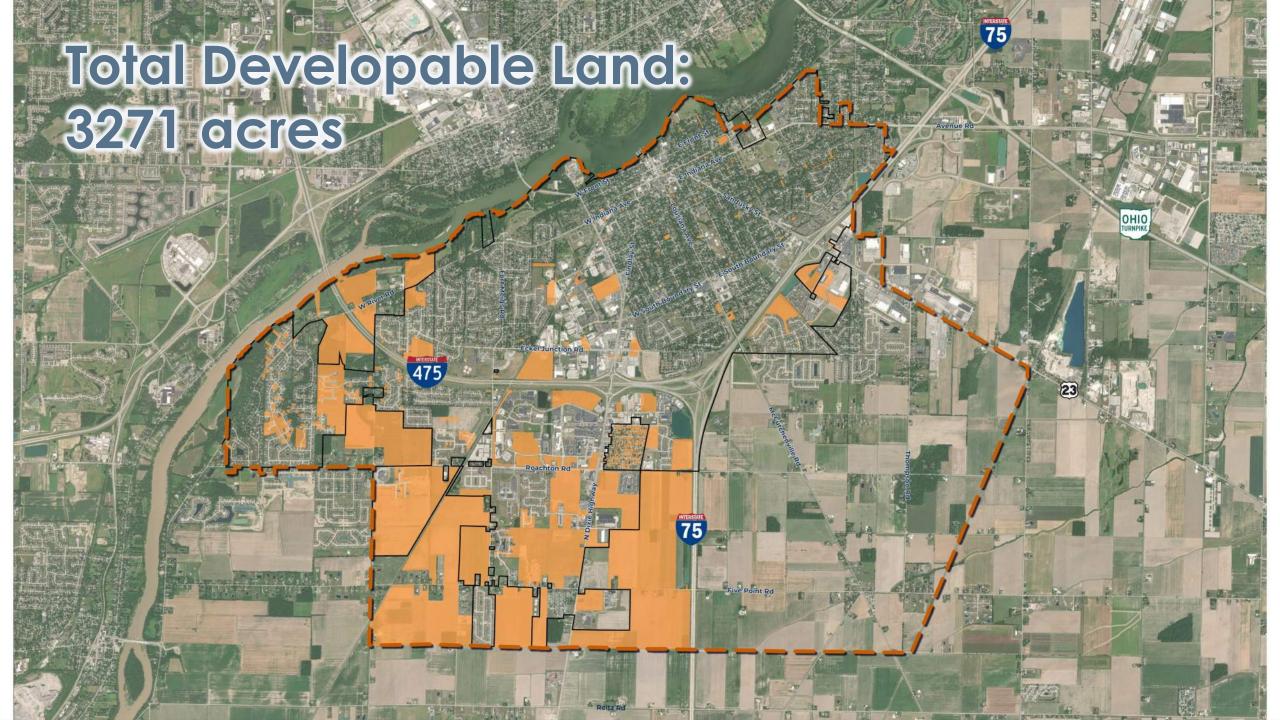

## Group Conversation:

What do we want our assumption on population projection to be moving forward?

|           | DISTRICT                                                | SYMBOL | DU/AC | DEVELOPABLE<br>LAND (AC) | ADDITIONAL<br>UNITS (MAX) | ADDITONAL RESIDENTS |
|-----------|---------------------------------------------------------|--------|-------|--------------------------|---------------------------|---------------------|
| Townships | Middleton Township Agricultural District                | A1*    | 1     | 750                      | 750                       | 1830                |
|           | Perrysburg Township Agricultural District               | A1     | 1     | 476                      | 476                       | 1161                |
|           | Perrysburg Township Suburban Residential - High Density | R4A    | 10    | 28                       | 280                       | 683                 |
| City      | Agricultural                                            | A1     | 1.4   | .6                       | .8                        | 2                   |
|           | Single Family Residential Suburban                      | R1     | 1.9   | 93                       | 177                       | 432                 |
|           | Single Family Residential Low Density                   | R2     | 2.6   | 7                        | 18                        | 44                  |
|           | Single Family Residential Medium Density                | R3     | 3.7   | 65                       | 240                       | 585                 |
|           | Single Family Residential Moderate Density              | R4     | 4.6   | 145                      | 667                       | 1627                |
|           | Two Family Residential                                  | R5     | 4.3   | 36                       | 155                       | 378                 |
|           | Multiple Family Residential                             | RM     | 50    | 7                        | 350                       | 854                 |
|           | TOTALS BASED ON PERMITTED RESIDENTIAL USES              |        |       | 1,607<br>acres           | 3,114<br>units            | 7,596<br>residents  |

|           | DISTRICT                                                | ADDITONAL RESIDENTS |  |
|-----------|---------------------------------------------------------|---------------------|--|
| Townships | Middleton Township Agricultural District                | 1830                |  |
|           | Perrysburg Township Agricultural District               | 1161                |  |
|           | Perrysburg Township Suburban Residential - High Density | 683                 |  |
|           | Agricultural                                            | 2                   |  |
|           | Single Family Residential Suburban                      | 432                 |  |
|           | Single Family Residential Low Density                   | 44                  |  |
| City      | Single Family Residential Medium Density                | 585                 |  |
|           | Single Family Residential Moderate Density              | 1627                |  |
|           | Two Family Residential                                  | 378                 |  |
|           | Multiple Family Residential                             | 854                 |  |
|           | TOTALS BASED ON PERMITTED RESIDENTIAL USES              | 7,596<br>residents  |  |

Full build-out of developable, residentially zoned land would accommodate up to 7,596 residents (3,114 housing units).

### Potential vs. Projection

Full build-out of developable, residentially zoned land would accommodate up to 7,596 residents (3,114 housing units).