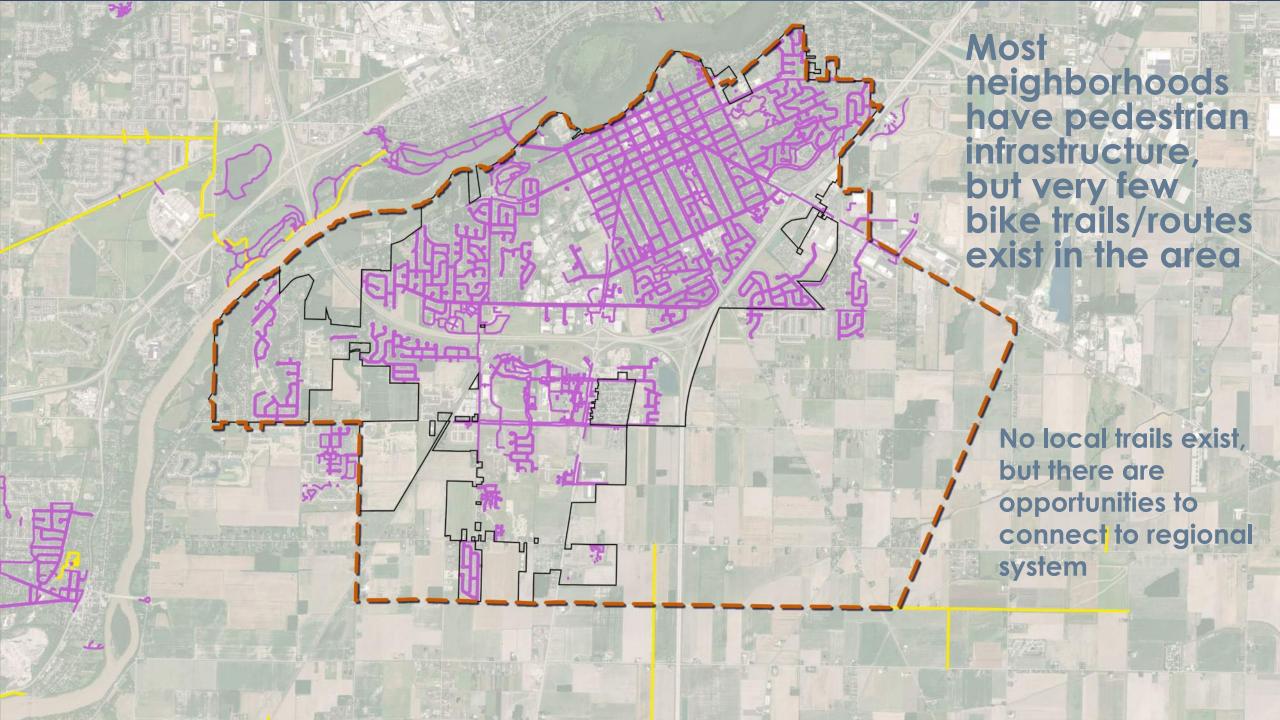

retirement



Boomburbs ,364 households 14.7%

of Households

- Young professionals with families that have opted to trade up to the newest housing in the suburbs
- Well-educated professionals with a running start on prosperity



10.2% of Households

- **Small household size**, mostly renter occupied, and typically live in multiunit structures
- **Fiscally responsible** and keep a close eye on their finances PERRYSBURG



## Infrastructure



#### Infrastructure Capacity

- Design of the water treatment plant is currently at 70-75% capacity
- Question becomes... what is the currently flow/capacity of the main trunk lines from various areas within the community?
- More investigation is needed to understand how different areas CAN or NEED to be served







# Parks





### Bike and Ped



#### **Growth Scenarios**

#### Considering future growth scenarios...







WHAT POPULATION SIZE DO WE EXPECT BY 2040?

WHERE DO WE WANT TO GROW?

HOW DO WE WANT TO GROW?



# Current Population 23,202 (26% increase since 2000)

Moderate population growth in the last 20 years



2020

Source: American Community Survey

#### A deeper dive into Population

- Past city building permit data was used to validate/estimate growth projections.
- From 2010 to 2020, approximately 80 new households per year were permitted, equating to 200 potential residents each year (2.44 person per household)

| average value    | \$217,182.88<br>\$58,422,194.53 |            |          |                                   |                         |           |              |                  |            |