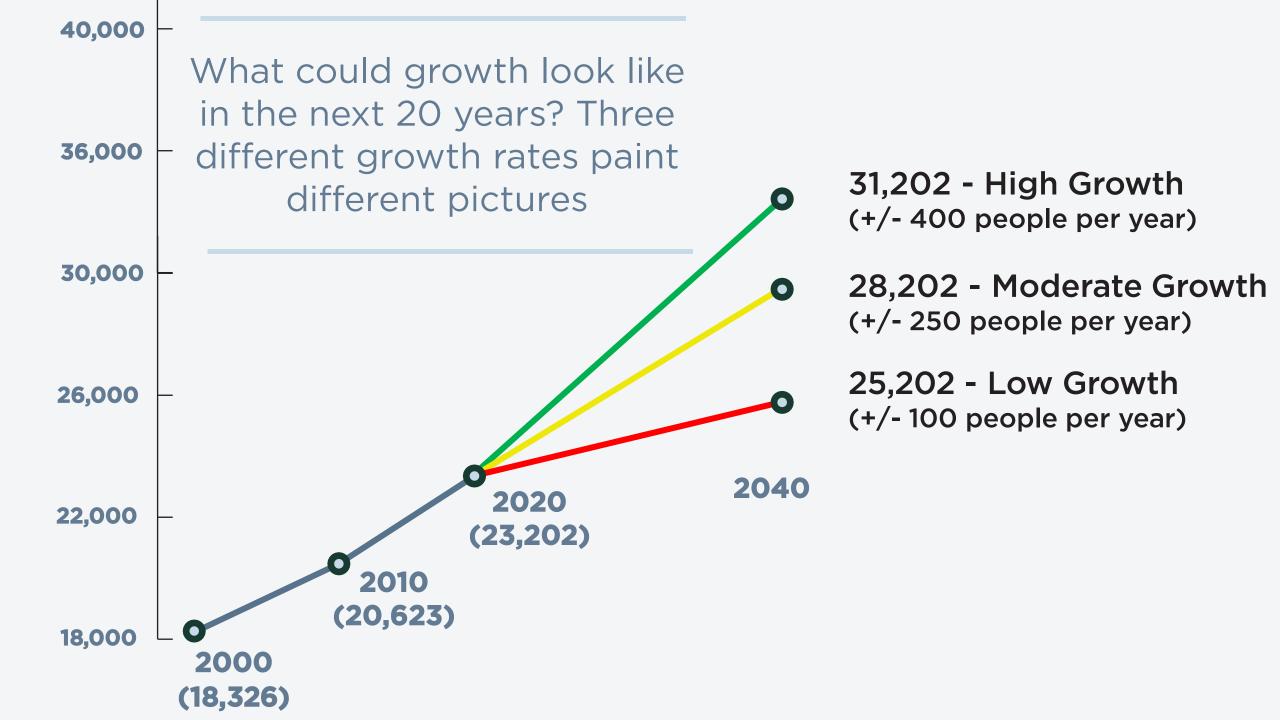

# Current Population 23,202 (26% increase since 2000)

Moderate population growth in the last 20 years

2020

Source: American Community Survey

#### A deeper dive into Population

- Past city building permit data was used to validate/estimate growth projections.
- From 2010 to 2020, approximately 80 new households per year were permitted, equating to 200 potential residents each year (2.44 person per household)

\*Current approximate growth rate\*

Low Growth Scenario (+/- 100 people per year)

By 2030:

1,000 ADDITIONAL PEOPLE BY 2030

400

**NEW HOUSEHOLDS BY 2030** 

By 2040:

2,000

**ADDITIONAL PEOPLE BY 2040** 

800

**NEW HOUSEHOLDS BY 2040** 

Moderate Growth Scenario (+/- 250 people per year)

By 2030:

2,500 ADDITIONAL PEOPLE BY 2030

1025

**NEW HOUSEHOLDS BY 2030** 

By 2040:

5,000

**ADDITIONAL PEOPLE BY 2040** 

2050

**NEW HOUSEHOLDS BY 2040** 

High Growth Scenario (+/- 400 per year)

By 2030:

4,000 ADDITIONAL PEOPLE BY 2030

1,600 NEW HOUSEHOLDS BY 2030 By 2040:

8,000 ADDITIONAL PEOPLE BY 2040

3,200
NEW HOUSEHOLDS BY 2040